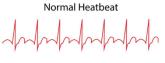

#### Serious Side Effects

Irregular heartbeats

Feeling nauseous

Fever, sore throat, and headache with a severe blistering, peeling, and red skin rash

Changes in mood (aggressive, restless, hallucinations, unusual behavior, or muscle twitches)

Your hands or feet feel numb, tingly, or cold

Insomnia (sleep problems)

Weight loss

Irregular Heartbeat