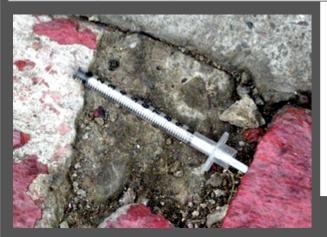

Others may use it for dietary purposes, as the drug suppresses your appetite.

\*Ritalin is considered a gateway to other drugs\*

Consumption of rital

These methods include;

Misuse of water soluble pills (5, 10, or 20 Mg pills/tablets).

Crushing and snorting said pills/tablets.

Injection into the bloodstream

Inhaling the drug

- Diet Coke
- Kiddie Cocaine
- Poor Man's Cocaine
- R-Ball
- Rids

- Skittles
- **Smarties**
- Vitamin R.