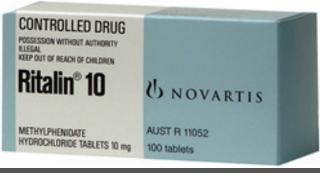

### What is Rita

Ritalin is a schedule II prescription, and a form of Methamphetamines given to both kids and adults with ADHD, ADD, and Narcosis.

Effects the chemicals responsible for impulse control and hyperactivity

Others may use it for dietary purposes, as the drug suppresses your appetite.

\*Ritalin is considered a gateway to other drugs\*

Consumption of rital

These methods include;

Misuse of water soluble pills (5, 10, or 20 Mg pills/tablets).

Crushing and snorting said pills/tablets.

Injection into the bloodstream

Inhaling the drug

- Diet Coke
- Kiddie Cocaine
- Poor Man's Cocaine
- R-Ball
- Rids

- Skittles
- **Smarties**
- Vitamin R.