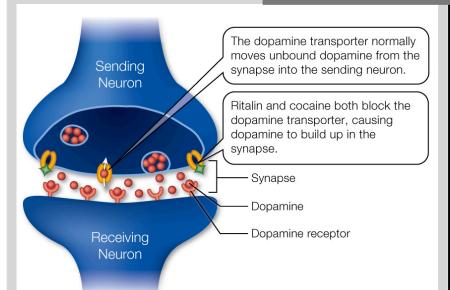

### What is Rita

Ritalin is a schedule II prescription, and a form of Methamphetamines given to both kids and adults with ADHD, ADD, and Narcosis.

Effects the chemicals responsible for impulse control and hyperactivity