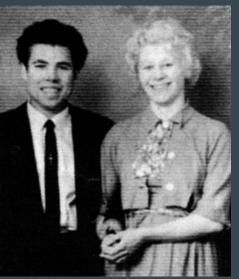

## Fred & Rosemary West

Rose involved with West during her teens

- Took care of his two children (Anna Marie & Charmaine)
- Got pregnant and moved in with him in Gloucester
- Gave birth to Heather in 1970's
  - She had violent and erratic tendencies and murdered 8yrs old
     Charmaine
  - Murdered her mother Catherine Rena Costello
  - Fred served time in jail
- In 1972 Fred and Rosemary got married
- Total of 8 kids
  - Five fathered by West
  - Three Fathered by her clients