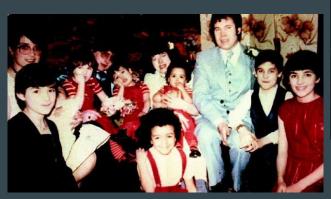

#### **Heather Ann West Case**

- Oct.17,1970 June 1987
- Focus of Fred's attention after Anne Marie left home
- She complained to friends about the abuse, and when this got back to Fred and Rose, they then decided to kill her
- Fred West claimed he had not meant to kill her but she had been sneering at him and he "had to take the smirk off her face"
- Charmaine(on left), Heather(in middle),
- Anne Marie(Far Right)