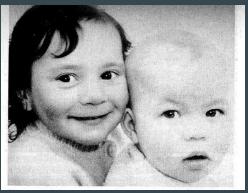

#### **Heather Ann West Case**

- Oct.17,1970 June 1987
- Focus of Fred's attention after Anne Marie left home
- She complained to friends about the abuse, and when this got back to Fred and Rose, they then decided to kill her
- Fred West claimed he had not meant to kill her but she had been sneering at him and he "had to take the smirk off her face"
- Charmaine(on left), Heather(in middle),
- Anne Marie(Far Right)