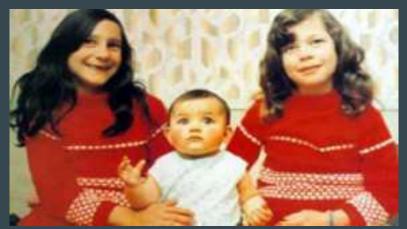

#### **Heather Ann West Case**

- Oct.17,1970 June 1987
- Focus of Fred's attention after Anne Marie left home
- She complained to friends about the abuse, and when this got back to Fred and Rose, they then decided to kill her
- Fred West claimed he had not meant to kill her but she had been sneering at him and he "had to take the smirk off her face"
- Charmaine(on left), Heather(in middle),
- Anne Marie(Far Right)