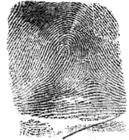

**Directions:** Can you match this latent print lifted from the crime scene to any of the suspects' prints below? First try to determine the main type, and then try to match the details. Label as many reference points as you can. Circle minutiae on both the crime scene print and the suspect prints, identify the basic patterns (loop, arch or whorl) and perform a ridge count.

## **Crime scene print**

|           | T |
|-----------|---|
| Sugment A | C |

Type: \_\_\_\_\_\_ Minutiae found: \_\_\_\_\_\_ R. C: \_\_\_

Suspect A

Suspect B

Suspect C

Suspect D

Suspect E