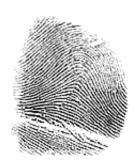

**Directions:** Can you match this latent print lifted from the crime scene to any of the suspects' prints below? First try to determine the main type, and then try to match the details. Label as many reference points as you can. Circle minutiae on both the crime scene print and the suspect prints, identify the basic patterns (loop, arch or whorl) and perform a ridge count.

## **Crime scene print**

|           | T |
|-----------|---|
| Sugment A | C |

Type: \_\_\_\_\_\_ Minutiae found: \_\_\_\_\_\_ R. C: \_\_\_

Suspect A

Suspect B

Suspect C

Suspect D

Suspect E

Suspect F

Suspect

Suspect H