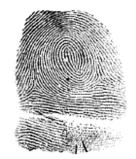

**Directions:** Can you match this latent print lifted from the crime scene to any of the suspects' prints below? First try to determine the main type, and then try to match the details. Label as many reference points as you can. Circle minutiae on both the crime scene print and the suspect prints, identify the basic patterns (loop, arch or whorl) and perform a ridge count.

## **Crime scene print**

|           | T |
|-----------|---|
| Sugment A | C |

Type: \_\_\_\_\_\_ Minutiae found: \_\_\_\_\_\_ R. C: \_\_\_

Suspect A

Suspect B

Suspect C

Suspect D

Suspect E