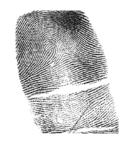

**Directions:** Can you match this latent print lifted from the crime scene to any of the suspects' prints below? First try to determine the main type, and then try to match the details. Label as many reference points as you can. Circle minutiae on both the crime scene print and the suspect prints, identify the basic patterns (loop, arch or whorl) and perform a ridge count.

## **Crime scene print**

|           | T |
|-----------|---|
| Sugment A | C |

Type: \_\_\_\_\_\_ Minutiae found: \_\_\_\_\_\_ R. C: \_\_\_

Suspect A

Suspect B

Suspect C

Suspect D

Suspect E

Suspect F

Suspect

Suspect H