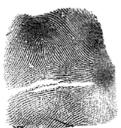

**Directions:** Can you match this latent print lifted from the crime scene to any of the suspects' prints below? First try to determine the main type, and then try to match the details. Label as many reference points as you can. Circle minutiae on both the crime scene print and the suspect prints, identify the basic patterns (loop, arch or whorl) and perform a ridge count.

## **Crime scene print**

|           | T |
|-----------|---|
| Sugment A | C |

Type: \_\_\_\_\_\_ Minutiae found: \_\_\_\_\_\_ R. C: \_\_\_

Suspect A

Suspect B

Suspect C

Suspect D

Suspect E