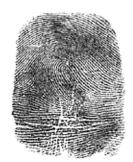

**Directions:** Can you match this latent print lifted from the crime scene to any of the suspects' prints below? First try to determine the main type, and then try to match the details. Label as many reference points as you can. Circle minutiae on both the crime scene print and the suspect prints, identify the basic patterns (loop, arch or whorl) and perform a ridge count.

## **Crime scene print**

|           | T |
|-----------|---|
| Sugment A | C |

Type: \_\_\_\_\_\_ Minutiae found: \_\_\_\_\_\_ R. C: \_\_\_

Suspect A

Suspect B

Suspect C

Suspect D

Suspect E