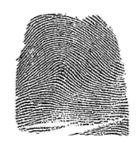

**Directions:** Can you match this latent print lifted from the crime scene to any of the suspects' prints below? First try to determine the main type, and then try to match the details. Label as many reference points as you can. Circle minutiae on both the crime scene print and the suspect prints, identify the basic patterns (loop, arch or whorl) and perform a ridge count.

## **Crime scene print**

|           | T |
|-----------|---|
| Sugment A | C |

Type: \_\_\_\_\_\_ Minutiae found: \_\_\_\_\_\_ R. C: \_\_\_

Suspect A

Suspect B

Suspect C

Suspect D

Suspect E

Suspect F

Suspect

Suspect H