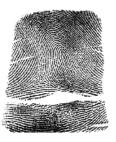

**Directions:** Can you match this latent print lifted from the crime scene to any of the suspects' prints below? First try to determine the main type, and then try to match the details. Label as many reference points as you can. Circle minutiae on both the crime scene print and the suspect prints, identify the basic patterns (loop, arch or whorl) and perform a ridge count.

## **Crime scene print**

|           | T |
|-----------|---|
| Sugment A | C |

Type: \_\_\_\_\_\_ Minutiae found: \_\_\_\_\_\_ R. C: \_\_\_

Suspect A

Suspect B

Suspect C

Suspect D

Suspect E