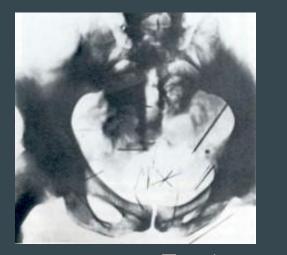

~ Mary Nicholas : 17 yr old stepdaughter, childhood games involved masochism.

An X-Ray of Fish's pelvic region reveals 29 rusty needled that had been inserted and left there.

#### Verdict

- ~ Not one of the jurors doubted that Fish was insane.
- ~ However, they thought he needed to die anyway.
- ~ The court found Albert Fish sane and guilty, and the judge sentenced him to death by electric chair.
- ~ He was excited to die in such a violent way and thanked the judge for his sentence. Electric chair was perfect as he had already inserted 29 needles into his pelvic region.